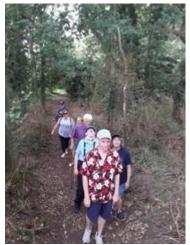

## **Activities at Suffolk Me Time:**

• Arts and crafts.

 Music and theatre. They have done shows like Alice in Wonderland and the Wonderful Wizard of Oz.

• Visiting the local library.

• Walking in the local area.